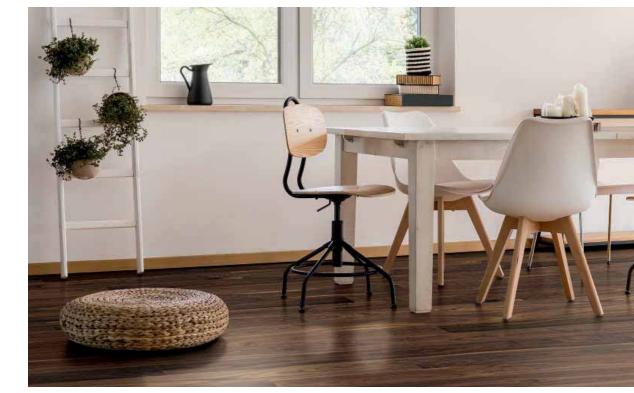

### The versatile floor for all rooms: Plank 1-Strip 180

Whether big or small: the classic board format cuts a fine figure in any room. The variants with bevels on two or four sides offer various options for room design and an individual look.

### Plank 1-Strip 180

The best choice for small rooms.