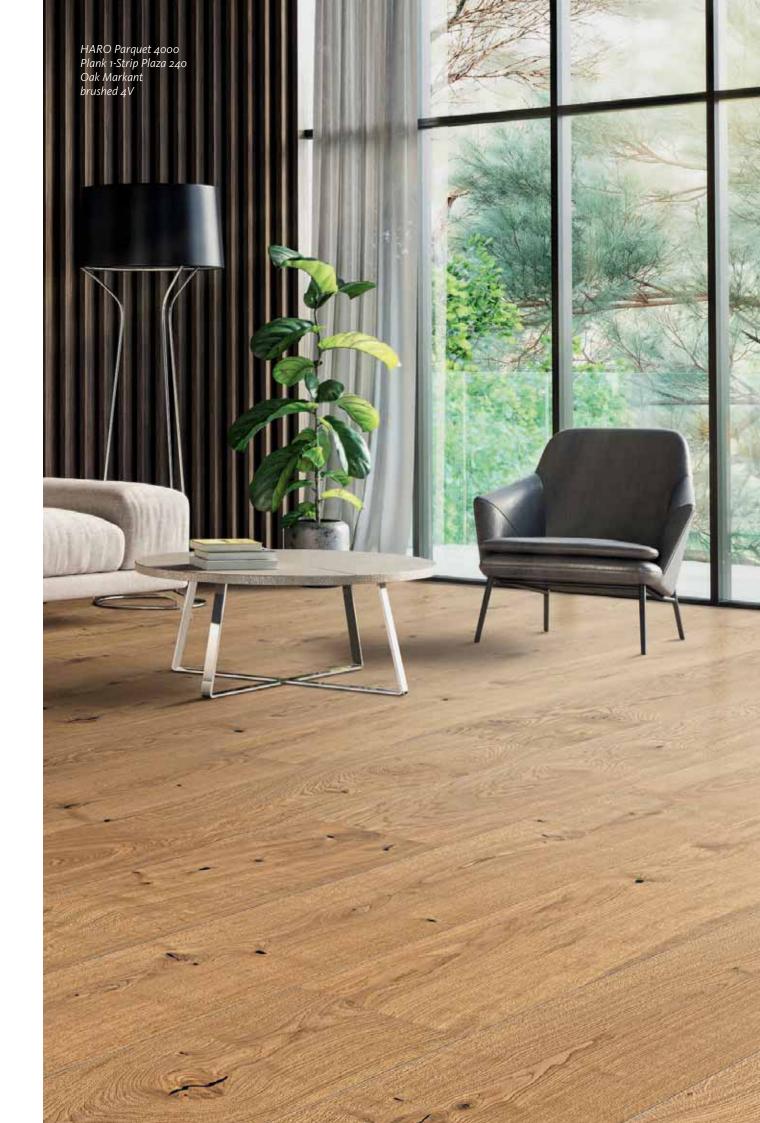

#### The perfect floor for large rooms: Plank 1-Strip Plaza 240

The extra-wide board format gives large rooms a particularly spacious and elegant ambience. This makes the Plank 1-Strip Plaza 240 floor the ideal floor for rooms with a lot of visible floor space. The boards give the room structure, emphasise spaciousness, and create a harmonious appeal.

### Plank 1-Strip Plaza 240

The extra-wide board format for large rooms.

#### **Format**

Dimensions: 240 x 2200 mm or 220 x 2200 mm (Smoked Oak)

HARO Parquet 4000 Plank 1-Strip Plaza 240 Oak Markant brushed 4V

HARO Parquet 4000 Plank 1-Strip Plaza 240 Oak Markant brushed 4V

Page 20 | Plank 1-Strip Plaza 240