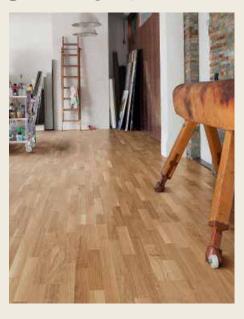

### The vibrant floor that is perfect everywhere: Longstrip

The three offset elements on each floorboard give any size of room structure and support.

Longstrip brings life to any room and is always a perfect fit – regardless of the the room's size and furnishing.