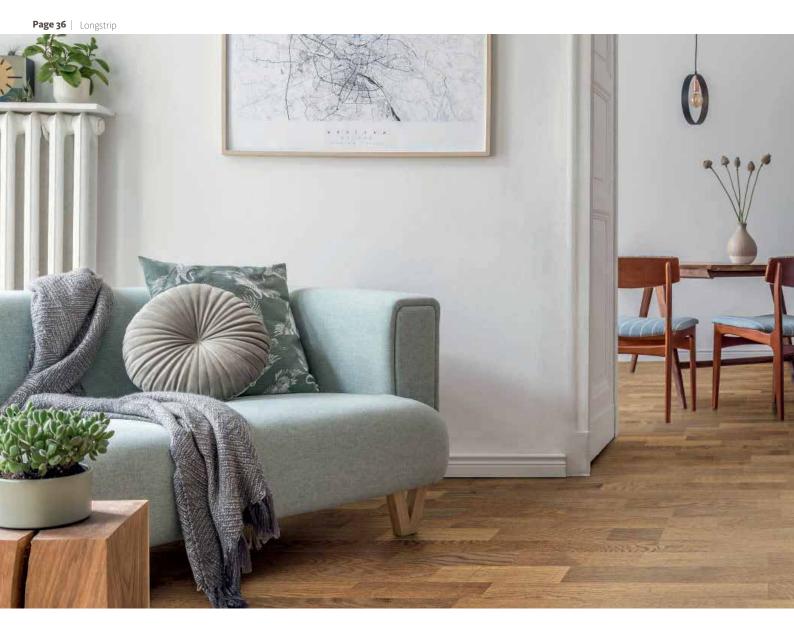

### The vibrant floor that is perfect everywhere: Longstrip

The three offset elements on each floorboard give any size of room structure and support.

Longstrip brings life to any room and is always a perfect fit – regardless of the the room's size and furnishing.

### Longstrip

Fills rooms with life.