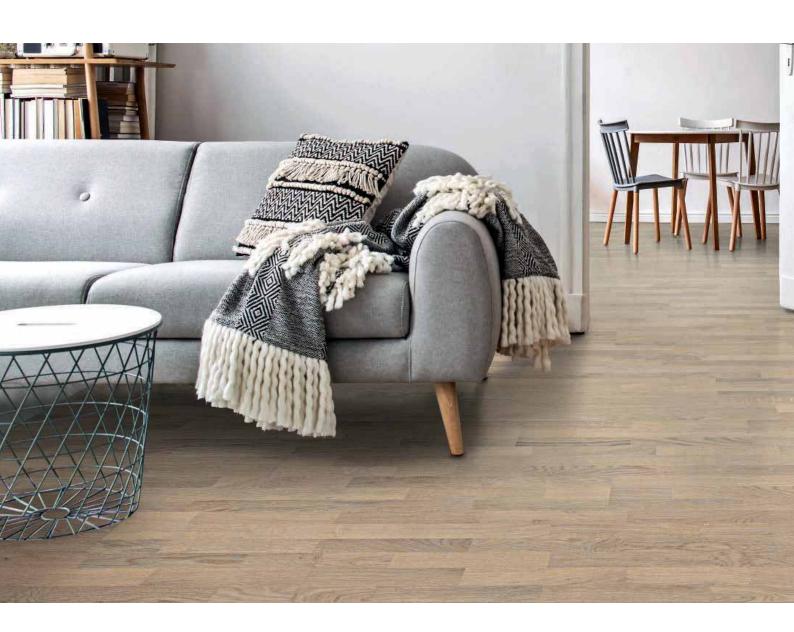

### Parquet for every room

What is special about HARO: All designs are available in all colours and surfaces. This means that you can easily furnish your entire house or flat with the same flooring. The look is consistent and you can choose the design that best suits each room. For example, Plank 1-Strip 240 Plaza in the living room, Plank 1-Strip 180 in the dining room, and Longstrip in the bedrooms. Everything is individually matched to the respective room, yet consistent.

#### The perfect floor for large rooms: Plank 1-Strip Plaza 240

The extra-wide board format gives large rooms a particularly spacious and elegant ambience. This makes the Plank 1-Strip Plaza 240 floor the ideal floor for rooms with a lot of visible floor space. The boards give the room structure, emphasise spaciousness, and create a harmonious appeal.