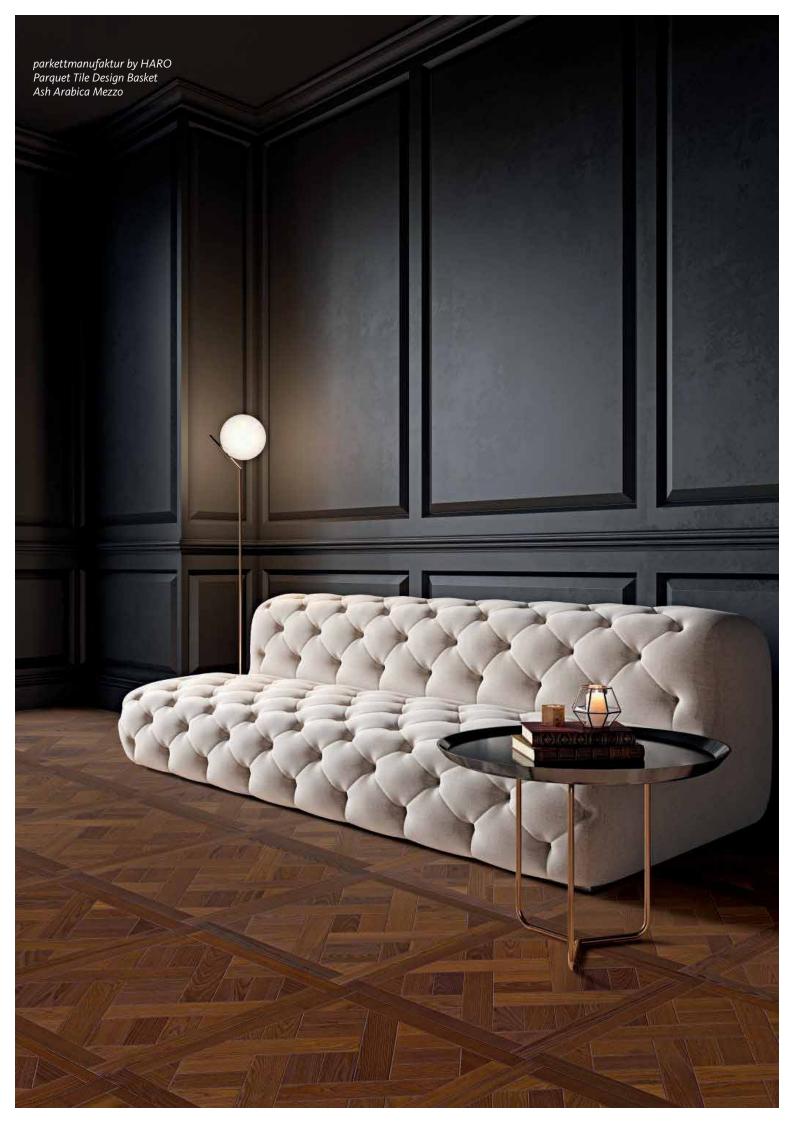

# As unique as yourself

parkettmanufaktur by HARO celebrates the fine art of parquet craftsmanship. Here, selected precious woods are processed into unique premium parquet floors and then individually finished by hand. This way, a variety of unique parquet floors can be created for exquisite interior designs – such as Vintage Oak, XL boards, and Carré boards made of extra-hard cross-grain wood.

African Oak Silver Limewashed Selectiv
Customisation: Brushed

**Ash Arabica Mezzo Selectiv**Customisation: Hand-scraped, wormholes

**Smoked Oak Selectiv**Customisation: Frame-sawn, worm-holes

Oak Blue Grey Selectiv
Customisation: Hammered, brushed