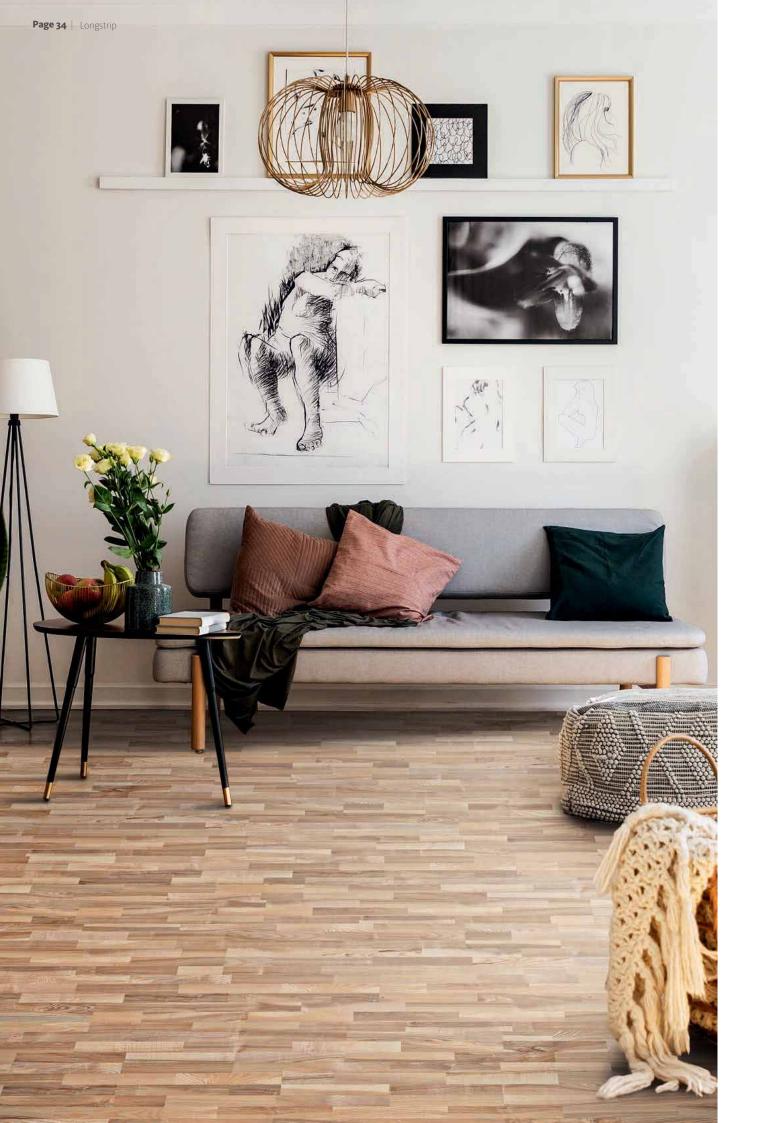

### The vibrant floor that is perfect everywhere: Longstrip

The three offset elements on each floorboard give any size of room structure and support.

Longstrip brings life to any room and is always a perfect fit – regardless of the the room's size and furnishing.

### Longstrip

Fills rooms with life.