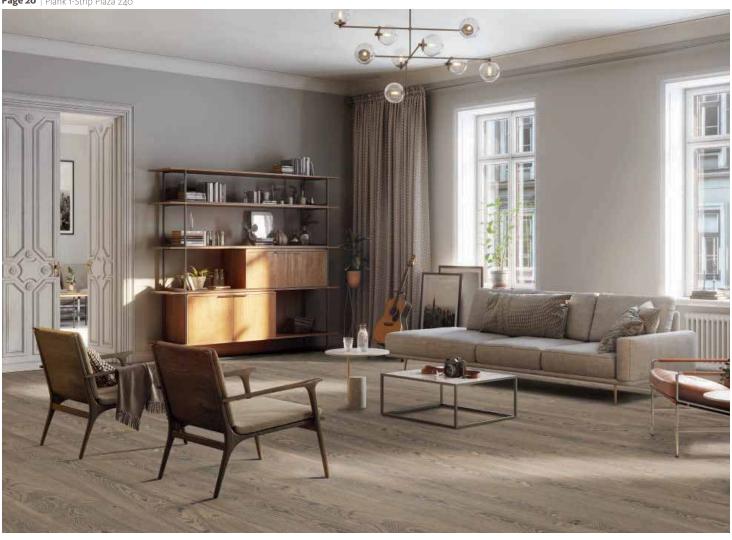

#### The perfect floor for large rooms: Plank 1-Strip Plaza 240

The extra-wide board format gives large rooms a particularly spacious and elegant ambience. This makes the Plank 1-Strip Plaza 240 floor the ideal floor for rooms with a lot of visible floor space. The boards give the room structure, emphasise spaciousness, and create a harmonious appeal.

### Plank 1-Strip Plaza 240

The extra-wide board format for large rooms.