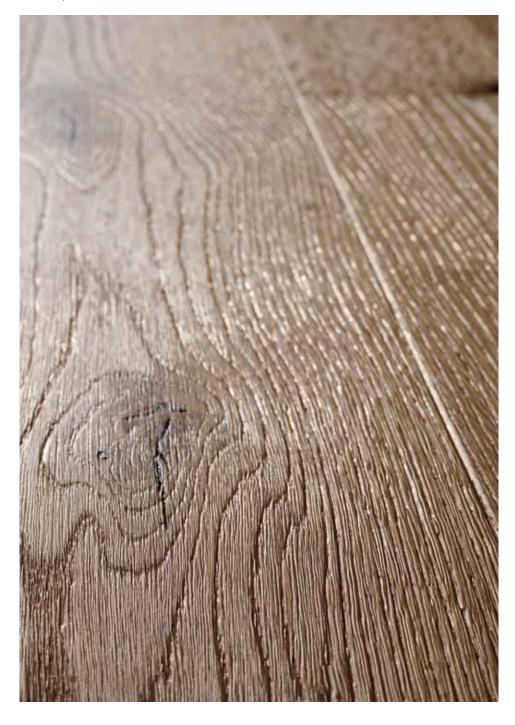

## HARO Parquet Grades

The oak top layers we select for our HARO Parquet are available in a wide variety of grades, ranging from subtle to vibrant. We offer the right HARO Oak Parquet for every taste. As with all the good things in life, it is your unique personal taste that counts. The descriptions of the grades only convey an approximate picture. A decision can best be made with the actual board.

#### Plank 1-Strip Plaza 240 / Plank 1-Strip 180

Exklusiv: Choice top-layer strips with an even texture and colour, Look: Subtle, distinguished, elegant

Markant: Wood grain with small amount of knots, Look: Natural, classic, timeless

Sauvage: Natural to vibrant wood texture, larger amounts of knots, cracks, filled areas and wormholes are possible, Look: Trendy, rustic

Universal: Combination of our grades, including heartwood, Look: Vibrant