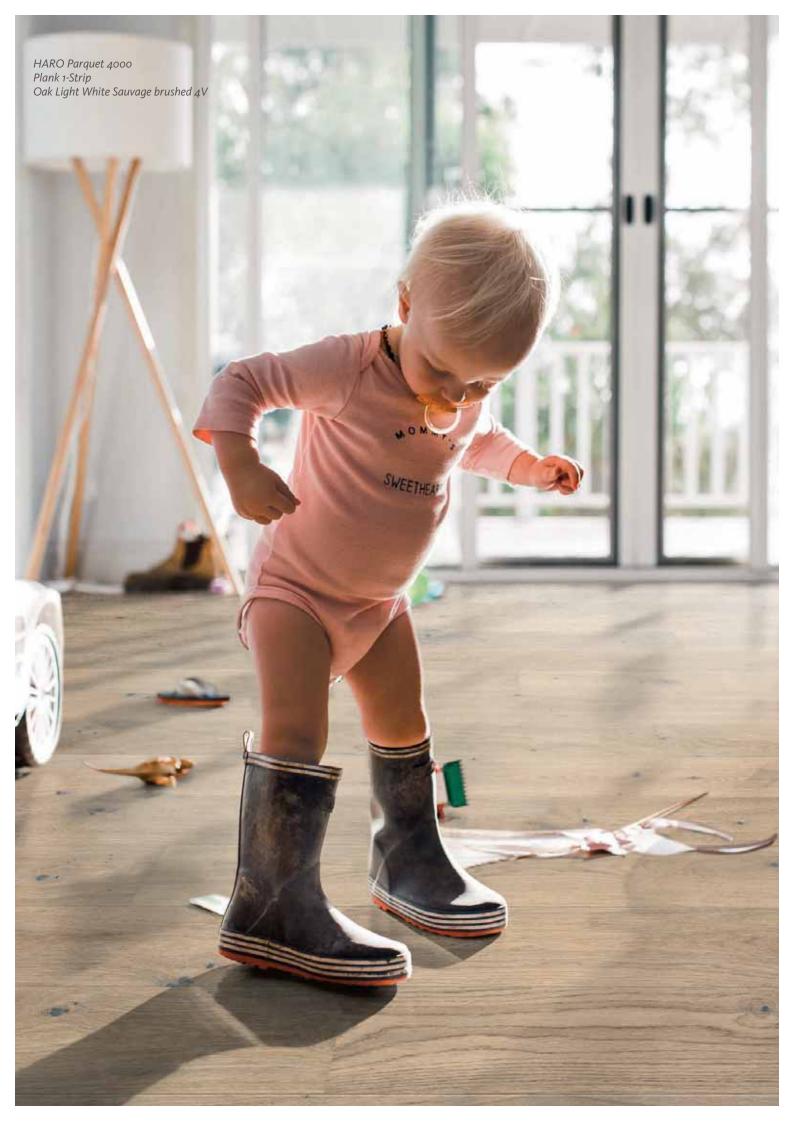

#### Format

Dimensions: 180 x 2200 mm

HARO Parquet 4000 Longstrip Oak Light White Favorit brushed 4V

HARO Parquet 4000 Longstrip Oak Puro White Trend brushed

HARO Parquet 4000 Longstrip Smoked Oak Naturale brushed