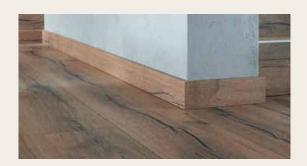

#### **Skirtings**

Matching or contrasting? Skirtings enable transitions between the floor and the wall that are visually and functionally attuned to your desired floor. Naturally, they are also available in water-resistant versions.