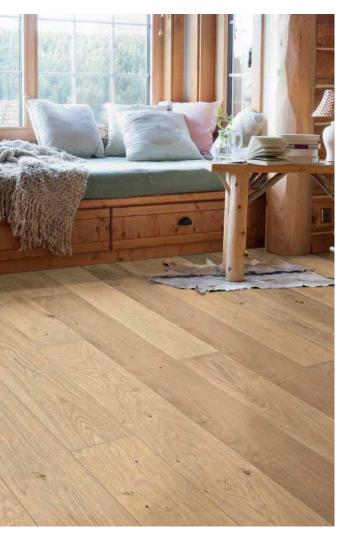

### The versatile floor for all rooms: Plank 1-Strip 180

Whether big or small: the classic board format cuts a fine figure in any room. The variants with bevels on two or four sides offer various options for room design and an individual look.