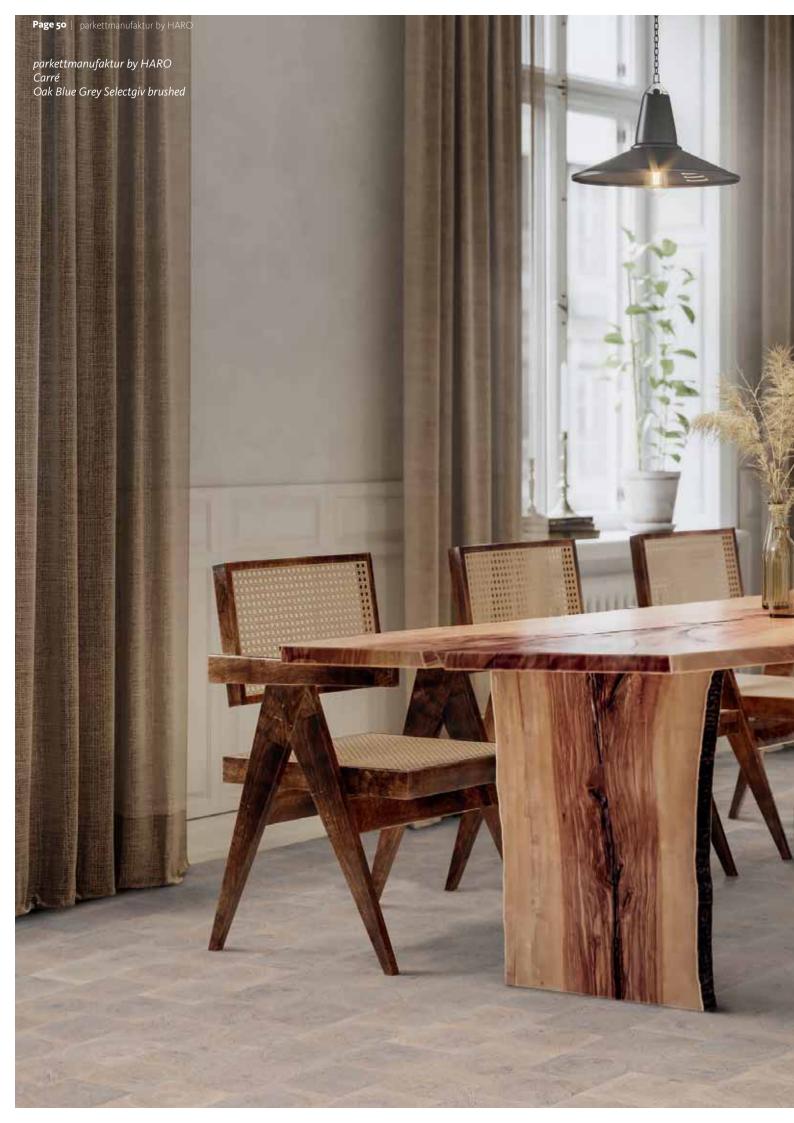

# As unique as yourself

parkettmanufaktur by HARO celebrates the fine art of parquet craftsmanship. Here, selected precious woods are processed into unique premium parquet floors and then individually finished by hand. This way, a variety of unique parquet floors can be created for exquisite interior designs – such as Vintage Oak, XL boards, and Carré boards made of extra-hard cross-grain wood.

African Oak Silver Limewashed Selectiv
Customisation: Brushed

**Ash Arabica Mezzo Selectiv**Customisation: Hand-scraped, wormholes

**Smoked Oak Selectiv**Customisation: Frame-sawn, worm-holes

Oak Blue Grey Selectiv
Customisation: Hammered, brushed