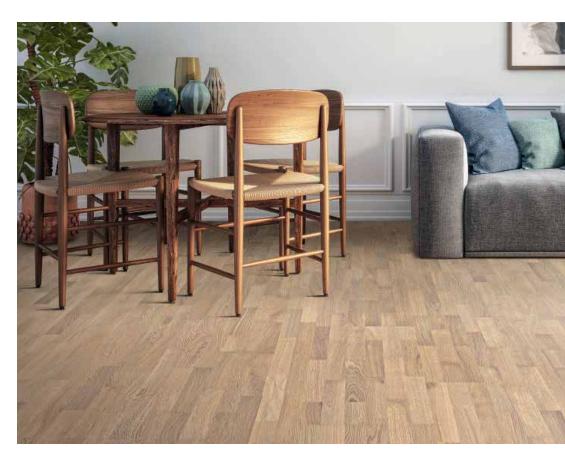

### Parquet for every room

What is special about HARO: All designs are available in all colours and surfaces. This means that you can easily furnish your entire house or flat with the same flooring. The look is consistent and you can choose the design that best suits each room. For example, Plank 1-Strip 240 Plaza in the living room, Plank 1-Strip 180 in the dining room, and Longstrip in the bedrooms. Everything is individually matched to the respective room, yet consistent.

### The versatile floor for all rooms: Plank 1-Strip 180

Whether big or small: the classic board format cuts a fine figure in any room. The variants with bevels on two or four sides offer various options for room design and an individual look.