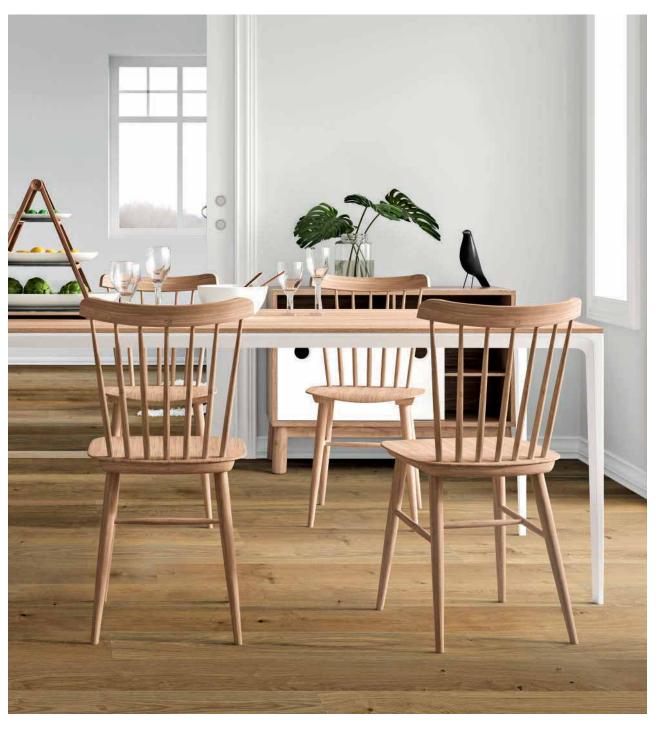

### The versatile floor for all rooms: Plank 1-Strip 180

Whether big or small: the classic board format cuts a fine figure in any room. The variants with bevels on two or four sides offer various options for room design and an individual look.

### Plank 1-Strip 180

The best choice for small rooms.