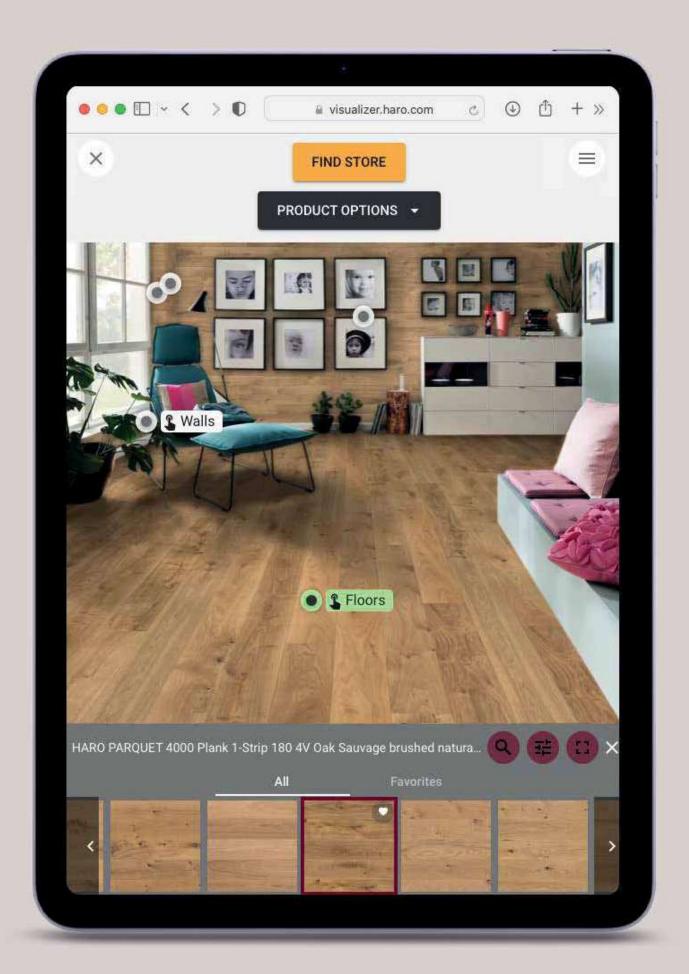

# Install your favourite floor virtually in your own home.

A new floor will transform your room. Why not take a look at your home with your favourite floor right now? Simply drag the desired floor into your room in the Room Visualizer on our website. Enjoy the peace of mind of knowing you have chosen the right floor, and then relish the excitement of anticipation.

Try our HARO Room Visualizer now.