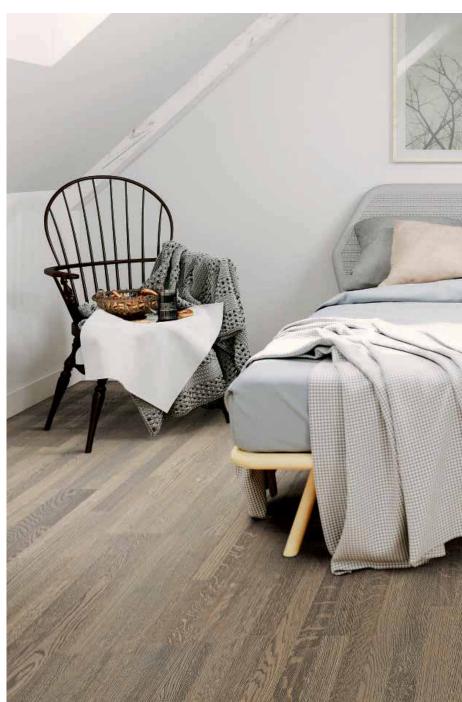

### The versatile floor for all rooms: Plank 1-Strip 180

Whether big or small: the classic board format cuts a fine figure in any room. The variants with bevels on two or four sides offer various options for room design and an individual look.

### Plank 1-Strip 180

The best choice for small rooms.