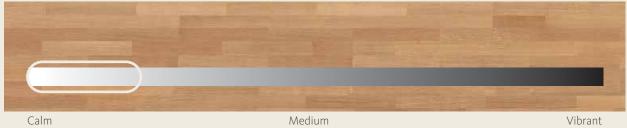

## HARO Parquet Grades

The oak top layers we select for our HARO Parquet are available in a wide variety of grades, ranging from subtle to vibrant. We offer the right HARO Oak Parquet for every taste. As with all the good things in life, it is your unique personal taste that counts. The descriptions of the grades only convey an approximate picture. A decision can best be made with the actual board.