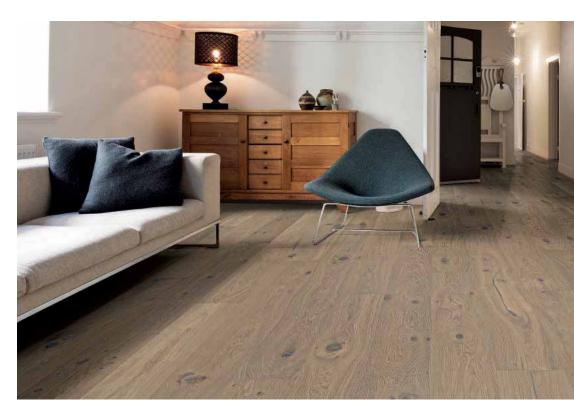

#### The perfect floor for large rooms: Plank 1-Strip Plaza 240

The extra-wide board format gives large rooms a particularly spacious and elegant ambience. This makes the Plank 1-Strip Plaza 240 floor the ideal floor for rooms with a lot of visible floor space. The boards give the room structure, emphasise spaciousness, and create a harmonious appeal.

### Plank 1-Strip Plaza 240

The extra-wide board format for large rooms.