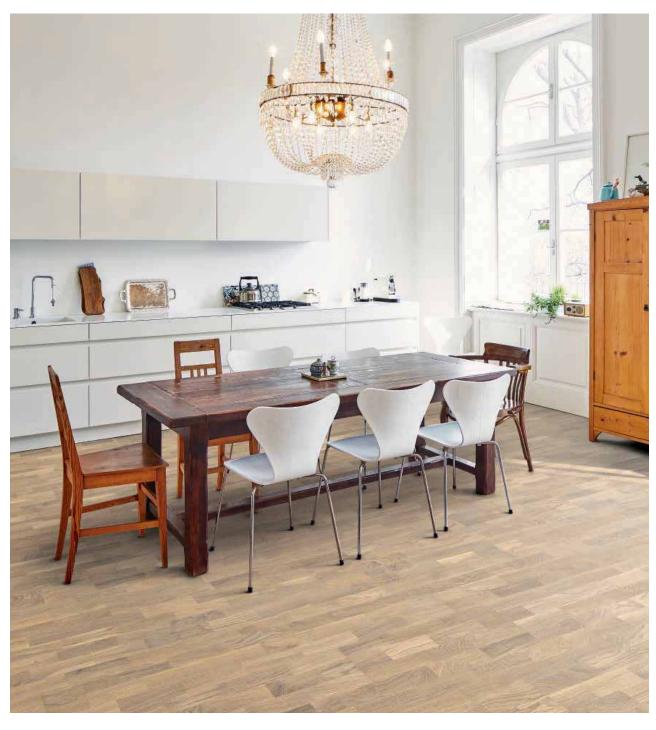

### Parquet for every room

What is special about HARO: All designs are available in all colours and surfaces. This means that you can easily furnish your entire house or flat with the same flooring. The look is consistent and you can choose the design that best suits each room. For example, Plank 1-Strip 240 Plaza in the living room, Plank 1-Strip 180 in the dining room, and Longstrip in the bedrooms. Everything is individually matched to the respective room, yet consistent.

### The versatile floor for all rooms: Plank 1-Strip 180

Whether big or small: the classic board format cuts a fine figure in any room. The variants with bevels on two or four sides offer various options for room design and an individual look.