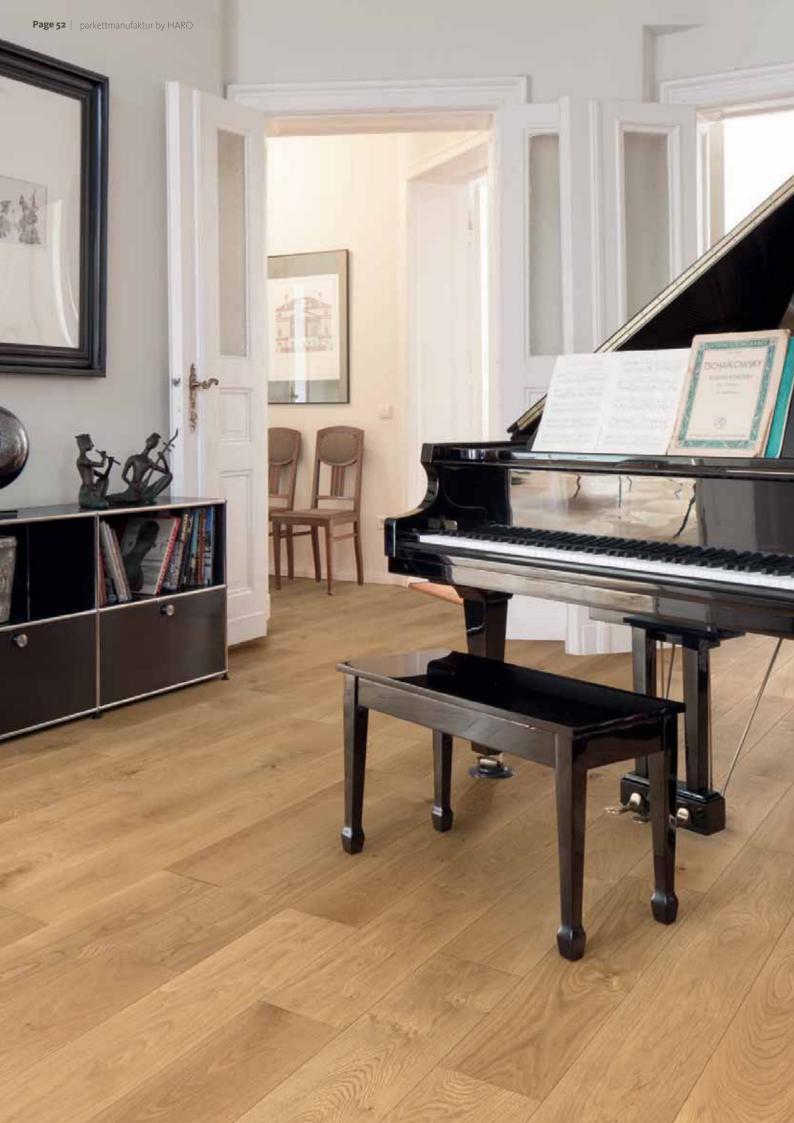

#### The perfect floor for large rooms: Plank 1-Strip Plaza 240

The extra-wide board format gives large rooms a particularly spacious and elegant ambience. This makes the Plank 1-Strip Plaza 240 floor the ideal floor for rooms with a lot of visible floor space. The boards give the room structure, emphasise spaciousness, and create a harmonious appeal.

### The versatile floor for all rooms: Plank 1-Strip 180

Whether big or small: the classic board format cuts a fine figure in any room. The variants with bevels on two or four sides offer various options for room design and an individual look.

### The vibrant floor that is perfect everywhere: Longstrip

The three offset elements on each floorboard give any size of room structure and support.

Longstrip brings life to any room and is always a perfect fit – regardless of the the room's size and furnishing.