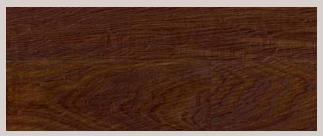

#### **Format**

Dimensions: 240 x 2200 mm or 220 x 2200 mm (Smoked Oak)

HARO Parquet 4000 Plank 1-Strip Plaza 240 Oak Markant brushed 4V

HARO Parquet 4000 Plank 1-Strip Plaza 240 Oak Markant brushed 4V

Page 20 | Plank 1-Strip Plaza 240

HARO Parquet 4000 Plank 1-Strip Plaza 240 Oak Tobacco Grey Universal alpine brushed 4V

HARO Parquet 4000 Plank 1-Strip Plaza 240 Fumed Oak Puro White Universal brushed 4V

HARO Parquet 4000 Plank 1-Strip Plaza 240 Smoked Oak Markant brushed 4V