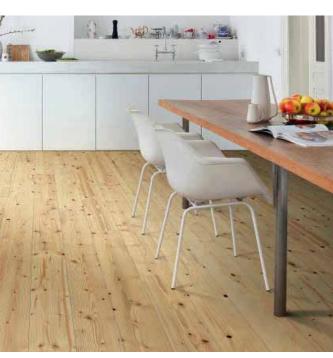

#### The perfect floor for large rooms: Plank 1-Strip Plaza 240

The extra-wide board format gives large rooms a particularly spacious and elegant ambience. This makes the Plank 1-Strip Plaza 240 floor the ideal floor for rooms with a lot of visible floor space. The boards give the room structure, emphasise spaciousness, and create a harmonious appeal.