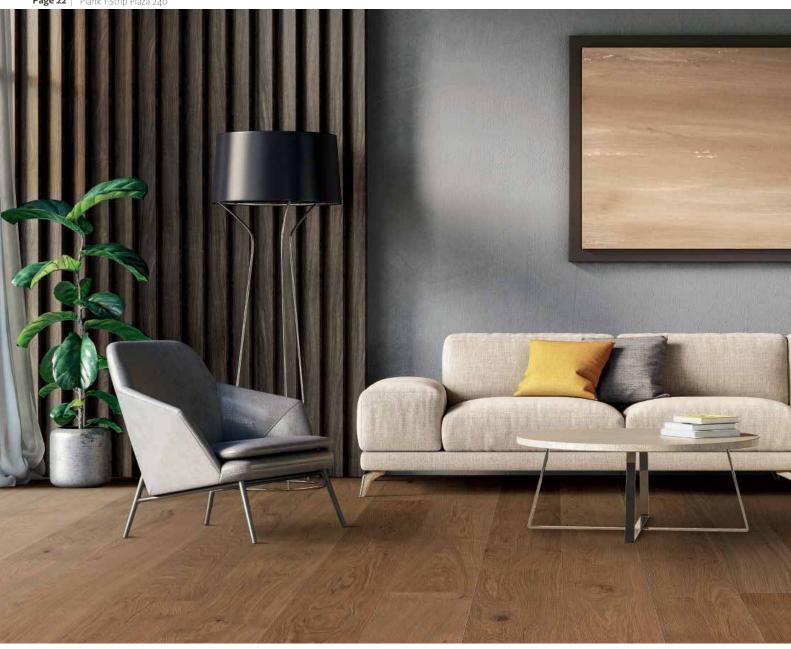

#### The perfect floor for large rooms: Plank 1-Strip Plaza 240

The extra-wide board format gives large rooms a particularly spacious and elegant ambience. This makes the Plank 1-Strip Plaza 240 floor the ideal floor for rooms with a lot of visible floor space. The boards give the room structure, emphasise spaciousness, and create a harmonious appeal.

### Plank 1-Strip Plaza 240

The extra-wide board format for large rooms.