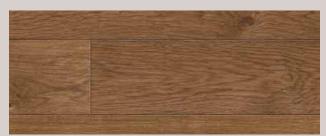

#### Format

Dimensions: 180 x 2200 mm or 173 x 2200 mm (Smoked Oak)

HARO Parquet 4000 Plank 1-Strip 180 Oak Markant brushed 4V

HARO Parquet 4000 Plank 1-Strip 180 Oak Markant brushed 4V

HARO Parquet 4000 Plank 1-Strip 180 Oak Puro White Sauvage brushed 4V