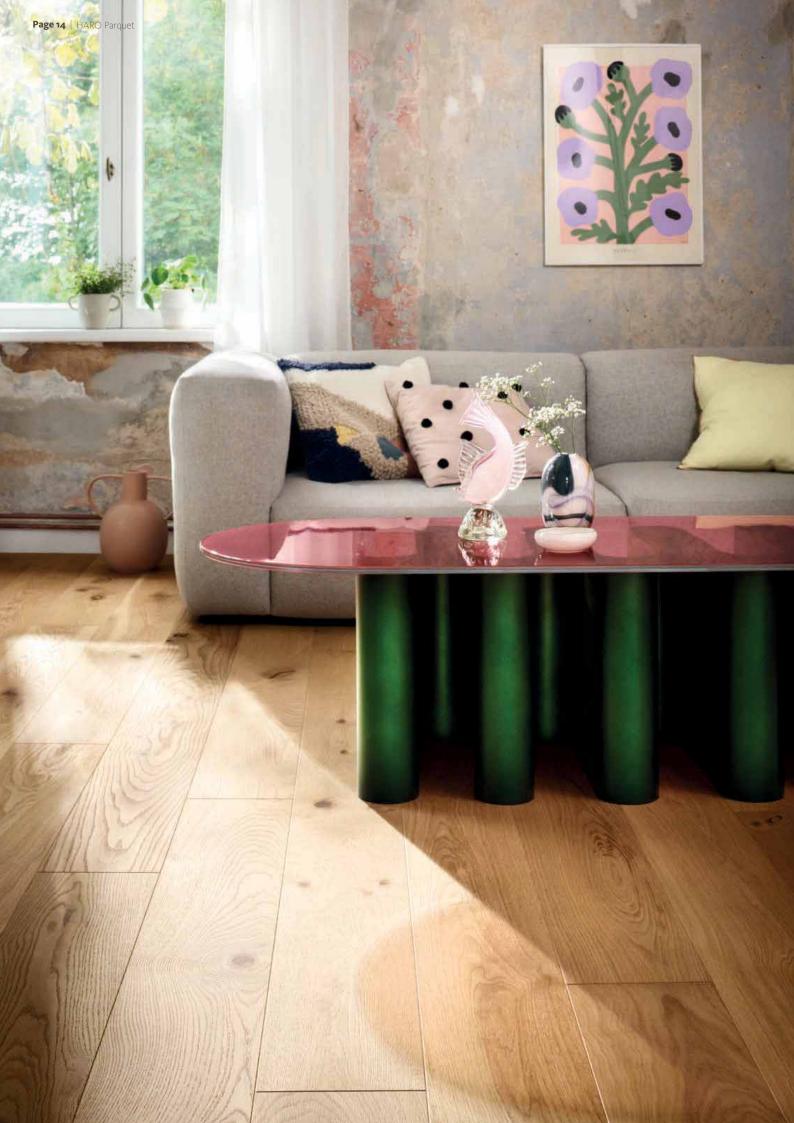

### Parquet for every room

What is special about HARO: All designs are available in all colours and surfaces. This means that you can easily furnish your entire house or flat with the same flooring. The look is consistent and you can choose the design that best suits each room. For example, Plank 1-Strip 240 Plaza in the living room, Plank 1-Strip 180 in the dining room, and Longstrip in the bedrooms. Everything is individually matched to the respective room, yet consistent.

#### The perfect floor for large rooms: Plank 1-Strip Plaza 240

The extra-wide board format gives large rooms a particularly spacious and elegant ambience. This makes the Plank 1-Strip Plaza 240 floor the ideal floor for rooms with a lot of visible floor space. The boards give the room structure, emphasise spaciousness, and create a harmonious appeal.